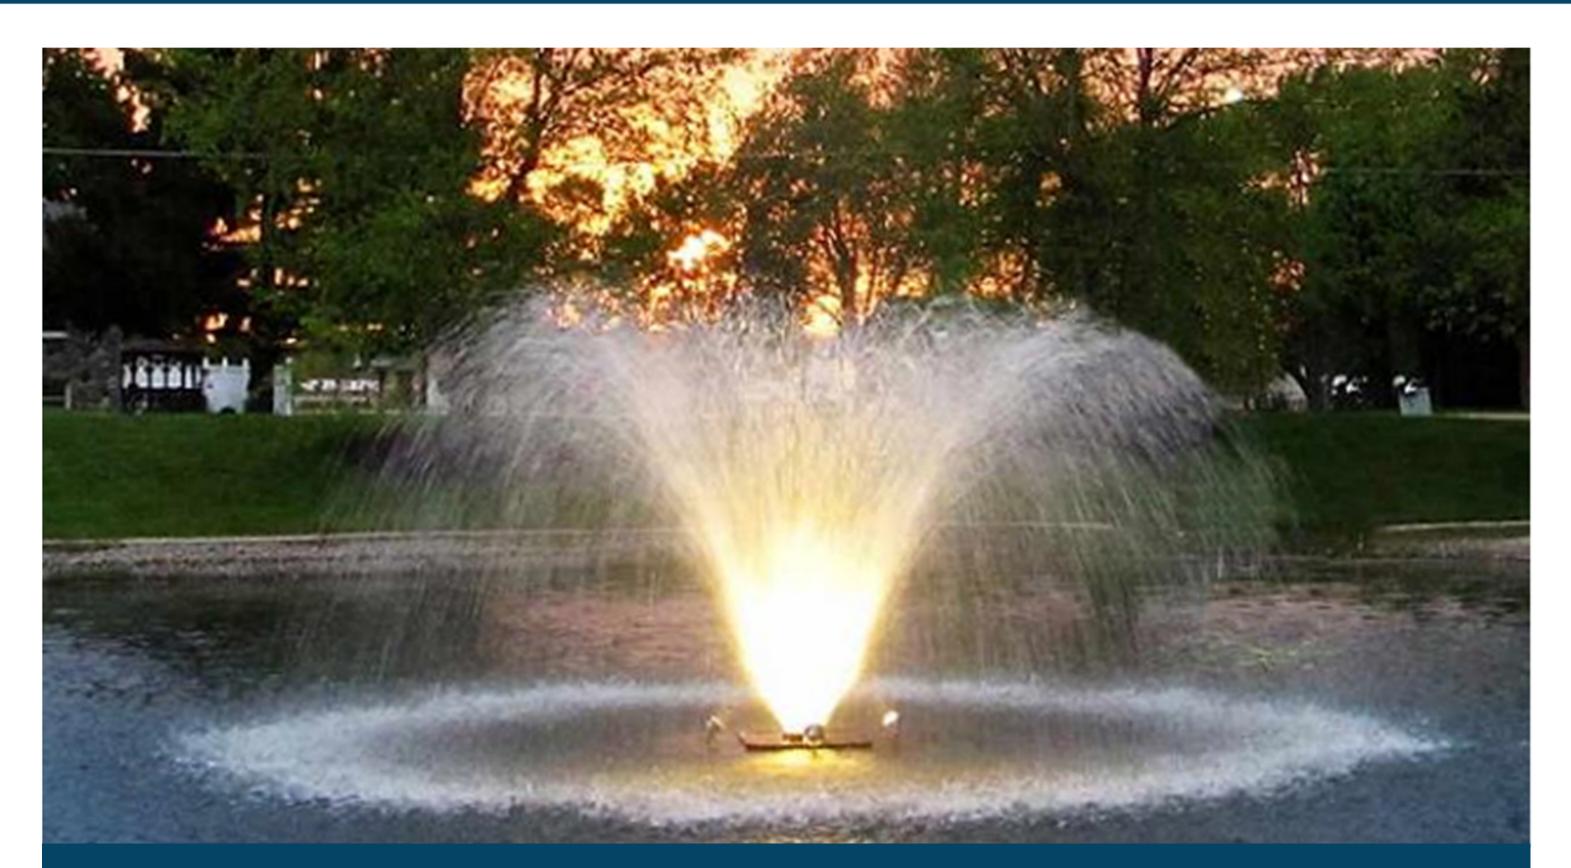

# Daylight Savings Time Fountain Light Timer Adjustments

We have now moved our clocks forward for Daylight Savings Time. Our EECI Field Staff will be adjusting timers to reflect the time change. Please notify us on any issues you may encounter, including issues with lighting or light bulb replacements.