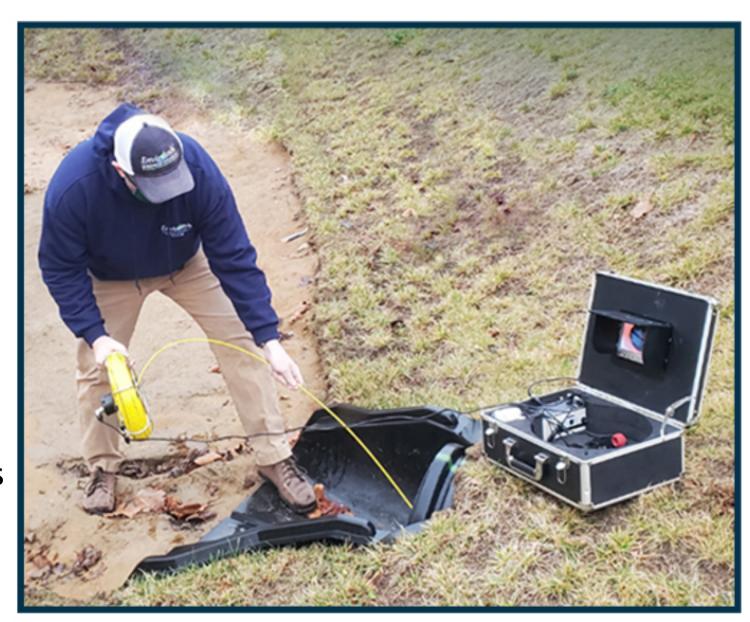

A "Certified Construction Reviewer" (CCR) is a state of Delaware sediment and stormwater management certified reviewer of stormwater systems pre, during, and post-construction.

EECI has a full staff of Certified Construction Reviewers ready to meet the State of Delaware sediment and erosion due diligence required during construction and post build out monitoring, maintenance, and deficiency corrective actions. On-site assessments are conducted holistically in conjunction with approved with stormwater and sediment control erosion plans. Observed deficiencies are recorded, photo documented, and submitted in an official certified construction review report.