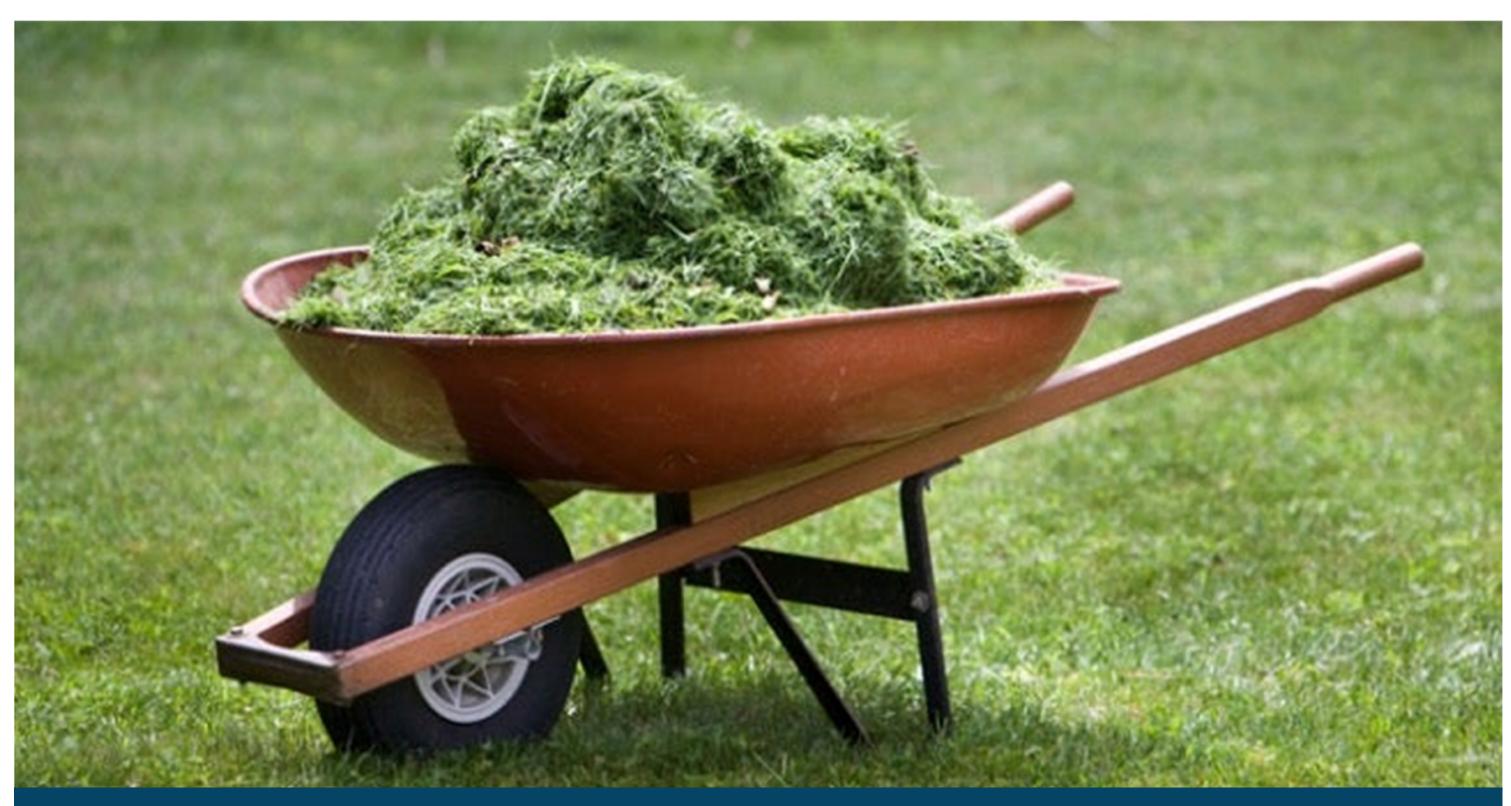

# **Grass Clippings**

Community Property Managers, please notify landscapers and turf management divisions that no grass clippings get placed into ponds. When grass enters the pond it creates hay infusion. Hay infusion occurs when heavy loads of grass clippings enter the isolated water columns and will cause algae blooms.