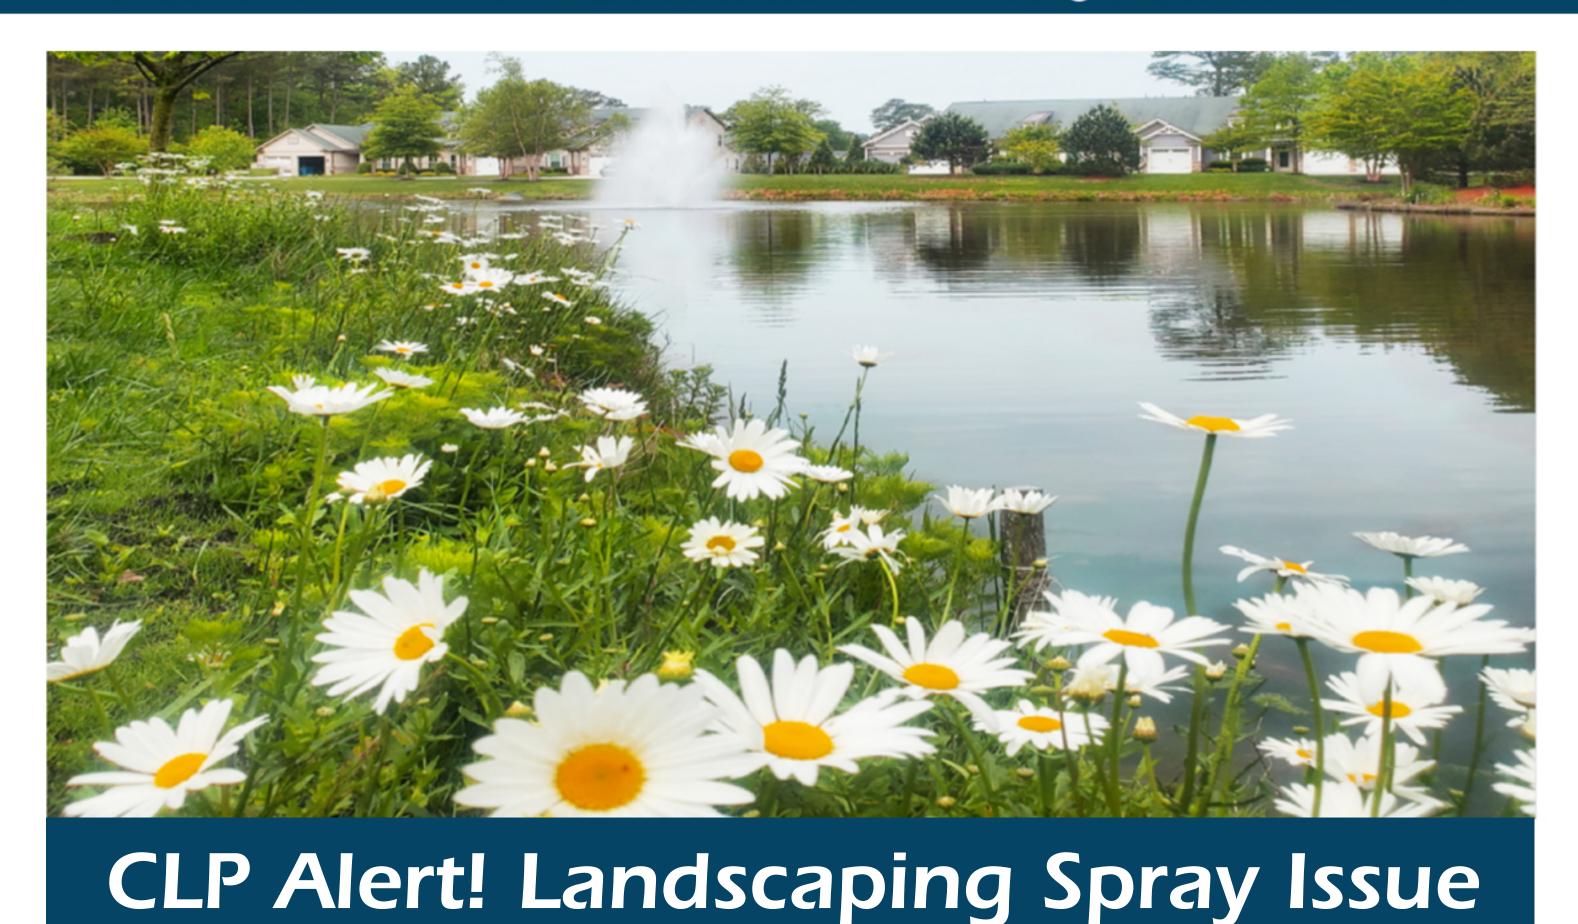

## If your community or property has a Conservation Landscaping Plan (CLP) with wildflower plantings in

If your community or property has a Conservation Landscaping Plan (CLP) with wildflower plantings in the pond buffers and conservation areas, adjacent to turf, please be aware that landscaping companies should not apply turf herbicide or turf management products within 15 feet of all buffers or conservation areas. We are seeing many instances where over-spray of turf products are killing wildflower plantings, specifically where the turf areas adjoin with buffers and conservation areas. Please alert your designated landscapers.